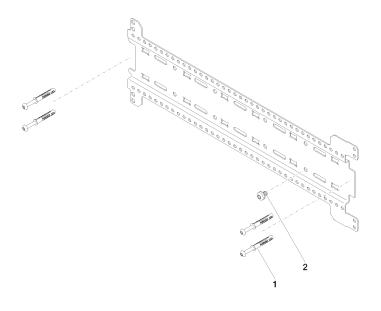

# Spare parts list

| No. | Item Number        | Name       | Quantity used | Delivery time |
|-----|--------------------|------------|---------------|---------------|
| 1   | 04 30 31 054 00 90 | fixing set | 4             | 2             |
| 2   | 04 30 30 212 00 90 | fixing set | 2             | 60            |