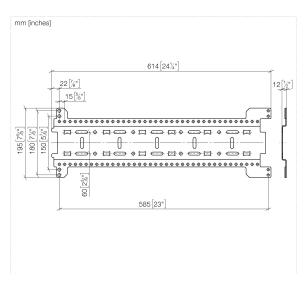

## xGRID Installation track set -

12 370 970 90

- width 555mm
- height 135 mm
- depth 12 mm
- retaining screws and plugs

This set contains 2 xGrid installation tracks and includes fixing material

More about the xGRID installation track can be found in the Shower Book brochure